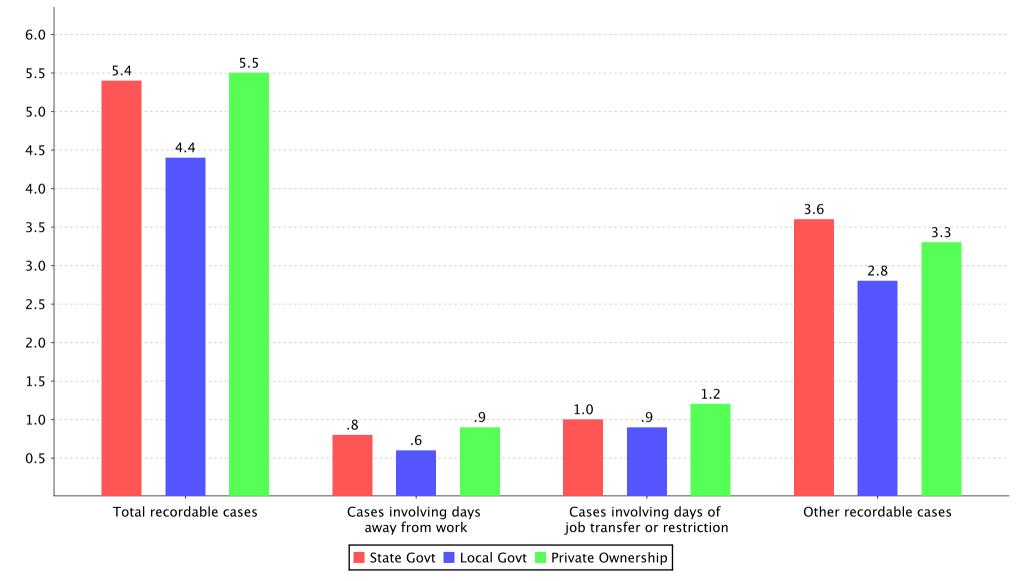

| Ownership                                           | State government | Local government | Private ownership |
|-----------------------------------------------------|------------------|------------------|-------------------|
| Total recordable cases                              | 5.4              | 4.4              | 5.5               |
| Cases involving days away from work                 | 0.8              | 0.6              | 0.9               |
| Cases involving days of job transfer or restriction | 1.0              | 0.9              | 1.2               |
| Other recordable cases                              | 3.6              | 2.8              | 3.3               |

## Incidence rates of occupational injuries and illnesses in hospitals (NAICS 622) by ownership and case type, South Carolina, 2017 [SOURCE : U.S. Bureau of Labor Statistics, U.S. Department of Labor, 2018]